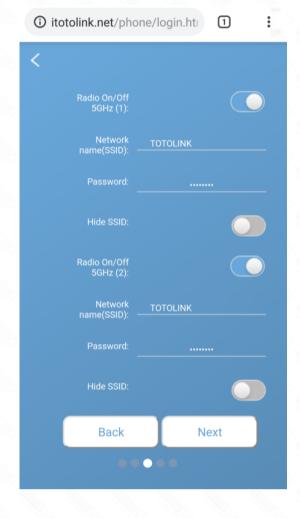

# STEP-6:

Wireless Setting. Create passwords for 2.4G and 5G Wi-Fi (Here users could also revise the default Wi-Fi name) and then click Next.