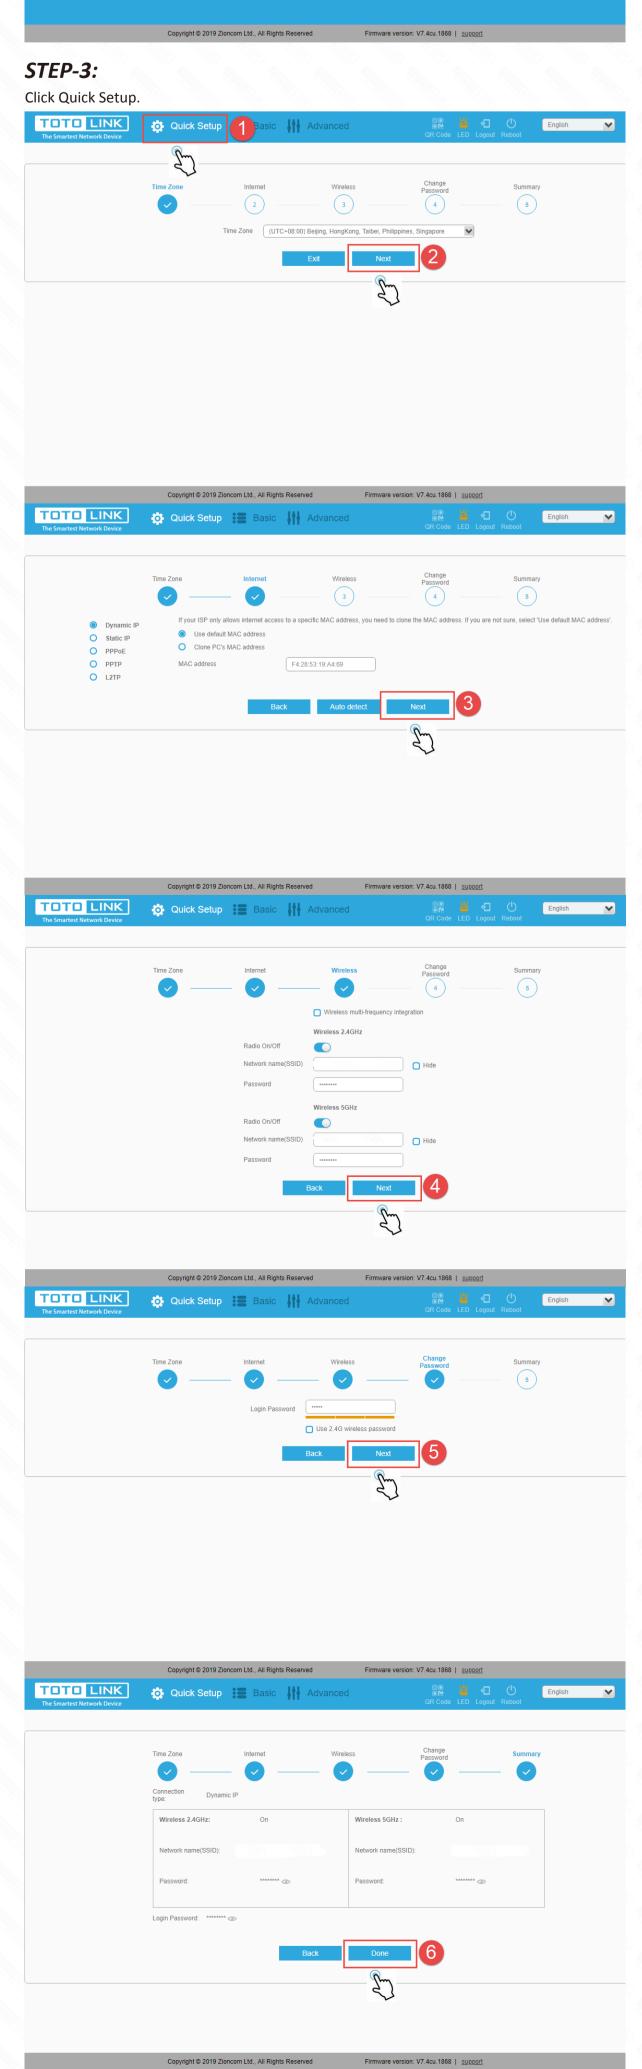

# STEP-3:

Click Quick Setup.

#### STEP-4:

Time Zone setting. According to your location, please click the Time Zone to choose a correct one from the list, then click Next.

| (i) ito | otolink.net/pho | one/login.hti       | 1        | :                |
|---------|-----------------|---------------------|----------|------------------|
| <       |                 |                     |          |                  |
|         | Tit             | <b>O</b><br>me Zone |          |                  |
|         | Time Zone: _    | (UTC-00:00) G       | ambia, L | . <b>)&gt;</b> e |
|         | Exit            | Nex                 | t        | ]                |
|         |                 |                     |          |                  |

P

Internet Setting. Choose a suitable connection type from the list and fill in the information required, then click Next.

# itotolink.net/phone/wizard.! Static IP Dynamic IP PPPoE PPTP L2TP

# STEP-6:

Wireless Setting. Create passwords for 2.4G and 5G Wi-Fi (Here users could also revise the default Wi-Fi name) and then click Next.

# STEP-8:

The coming page is the Summary information for your setting. Please remember your Wi-Fi Name and Password, then click Done.

(1) 1 kB/s

Q http://itotolink.net

1 kB/s

 $(\bot$ 

STEP-7:

For security, please create a new Login Password for your router, then click Next.

| 6 | itotolink.net/phone/           | login.hti | 1 | : |
|---|--------------------------------|-----------|---|---|
| < | (                              |           |   |   |
|   | Change P                       | assword   |   |   |
|   | Login Password:                |           |   |   |
|   | Use 2.4G wireless<br>password: |           |   |   |
|   | Back                           | Done      |   |   |
|   |                                |           |   |   |
|   |                                |           |   |   |
|   |                                |           |   |   |
|   | ••••                           |           |   |   |