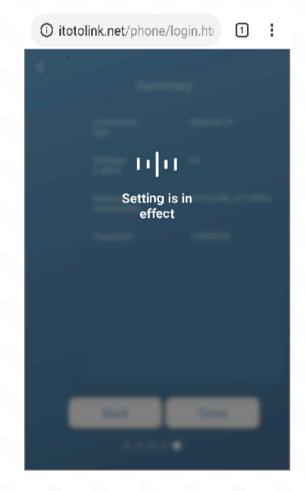

#### STEP-9:

It takes several seconds to save the settings and then your router will restart automatically. This time your Phone will be disconnected from the router. Please back to the WLAN list of your phone to choose the new Wi-Fi name and input the correct password. Now, you could enjoy the Wi-Fi.