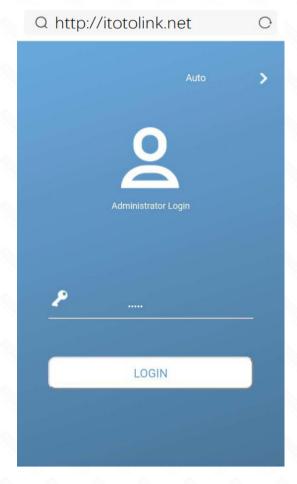

function on your Phone and connect to TOTOLINK\_A720R or TOTOLINK\_A720R\_5G . Then run any Web browser and enter http://itotolink.net in the address bar.

| WLAN                                  |      |
|---------------------------------------|------|
| Turn on or turn off                   |      |
| WLAN                                  |      |
| WLAN+<br>Enhanced Internet experience | on > |
| Available networks                    |      |
|                                       | (li: |
| TOTOLINK_A720R_5G                     | (li· |
| TOTOLINK_TestA<br>Encrypted           | ((;  |
| TOTOLINK_TestB<br>Saved               | ((i· |

# STEP-3:

Click Quick Setup.

#### () itotolink.net/phone/login.ht () 1 kB/s () 1 kB/s

# STEP-2:

Enter admin for the password and then click LOGIN.



#### STEP-4:

Time Zone setting. According to your location, please click the Time Zone to choose a correct one from the list, then click Next.

| (i) ito | otolink.net/pho | one/login.hti       | 1        | :                |
|---------|-----------------|---------------------|----------|------------------|
| <       |                 |                     |          |                  |
|         | Tit             | <b>O</b><br>me Zone |          |                  |
|         | Time Zone: _    | (UTC-00:00) G       | ambia, L | . <b>)&gt;</b> e |
|         | Exit            | Nex                 | t        | ]                |
|         |                 |                     |          |                  |



P

Internet Setting. Choose a suitable connection type from the list and fil