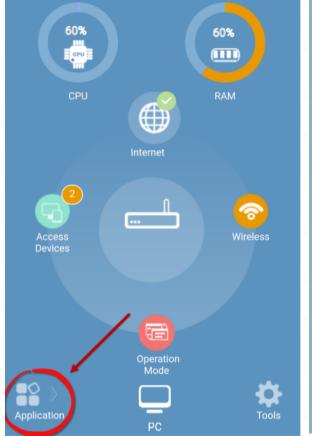

|   |
|   | Login Password:                |           |   |   |
|   | Use 2.4G wireless<br>password: |           |   |   |
|   | Back                           | Done      |   |   |
|   |                                |           |   |   |
|   |                                |           |   |   |
|   |                                |           |   |   |
|   | ••••                           |           |   |   |

#### STEP-9:

It takes several seconds to save the settings and then your router will restart automatically. This time your Phone will be disconnected from the router. Please back to the WLAN list of your phone to choose the new Wi-Fi name and input the correct password. Now, you could enjoy the Wi-Fi.



Q http://itotolink.net

-8

Parental Control

0

¢

Quick



0

Quick







**STEP-12:** More features: Click PC.

<complex-block>

# Method Two: login via PC

# STEP-1:

Connect your computer to the router by cable or wireless. Then run any Web browser and enter http://itotolink.net in the address bar.

## STEP-2:

| TOTO LINK<br>The Smartest Network Device | English |
|------------------------------------------|---------|
|                                          |         |



V - A A A A A