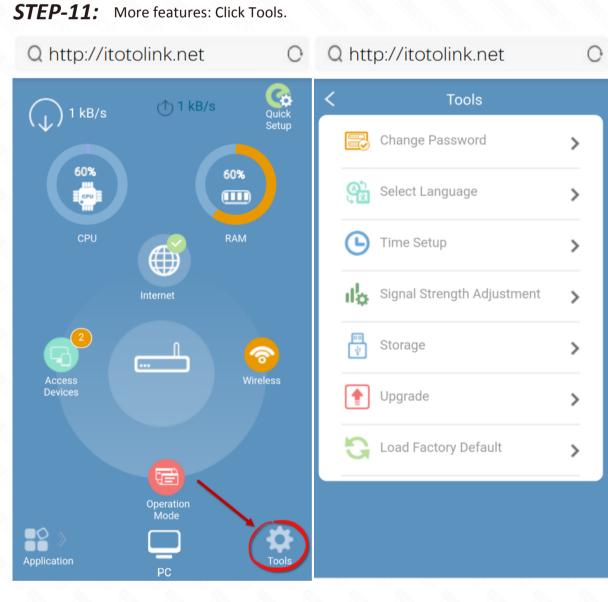

|
|   | Login Password:                |           |   |   |
|   | Use 2.4G wireless<br>password: |           |   |   |
|   | Back                           | Done      |   |   |
|   |                                |           |   |   |
|   |                                |           |   |   |
|   |                                |           |   |   |
|   | ••••                           |           |   |   |

#### STEP-9:

It takes several seconds to save the settings and then your router will restart automatically. This time your Phone will be disconnected from the router. Please back to the WLAN list of your phone to choose the new Wi-Fi name and input the correct password. Now, you could enjoy the Wi-Fi.



Q http://itotolink.net

-8

Parental Control

0

¢

Quick



0

Quick







**STEP-12:** More features: Click PC.

<complex-block>

# Method Two: login via PC

# STEP-1:

Connect your computer to the router by cable or wireless. Then run any Web browser and enter http://itotolink.net in the address bar.

## STEP-2:

| TOTO LINK<br>The Smartest Network Device | English |
|------------------------------------------|---------|
|                                          |         |



V - A A A A A