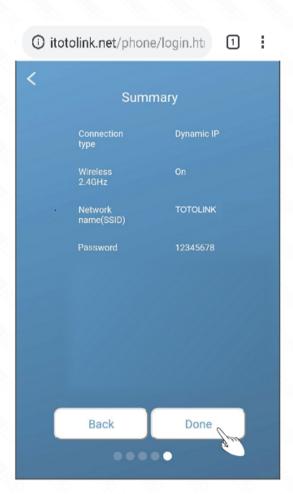

# STEP-8:

The coming page is the Summary information for your setting. Please remember your Wi-Fi Name and Password, then click Done.

(1) 1 kB/s

Q http://itotolink.net

1 kB/s

 $(\bot$ 

STEP-7:

For security, please create a new Login Password for your router, then click Next.