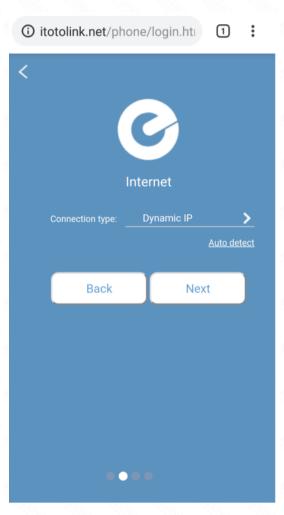

P

Internet Setting. Choose a suitable connection type from the list and fill in the information required, then click Next.

# itotolink.net/phone/wizard.! Static IP Dynamic IP PPPoE PPTP L2TP