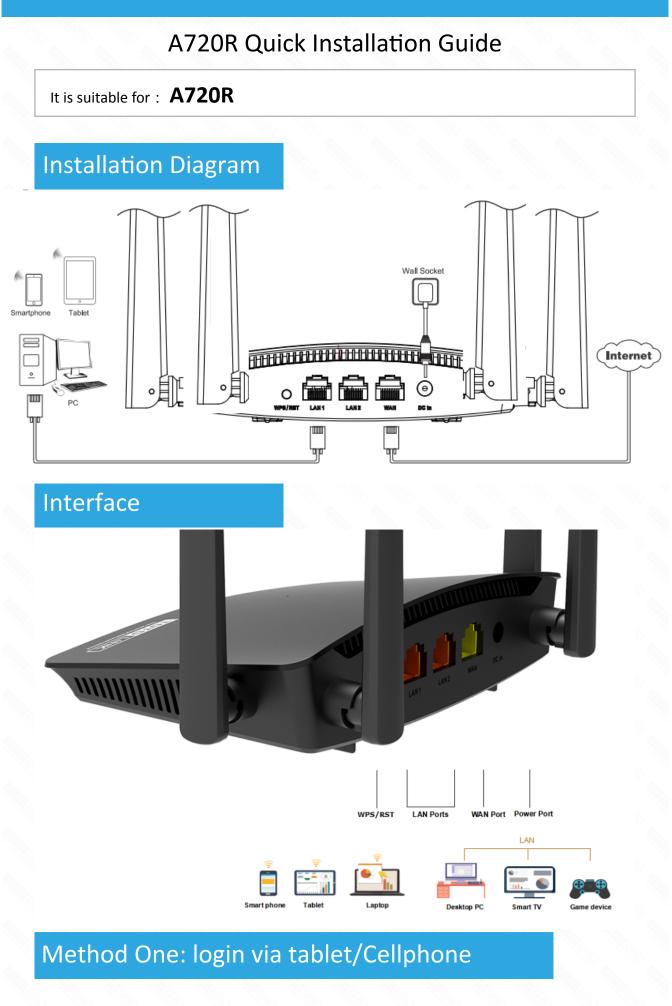

## STEP-1:

Activate the WLAN function on your Phone and connect to TOTOLINK\_A720R or TOTOLINK\_A720R\_5G . Then run any Web browser and enter http://itotolink.net in the address bar.

| WLAN                                  |      |
|---------------------------------------|------|
| Turn on or turn off                   |      |
| WLAN                                  |      |
| WLAN+<br>Enhanced Internet experience | on > |
| Available networks                    |      |
|                                       | (li: |
| TOTOLINK_A720R_5G                     | (li· |
| TOTOLINK_TestA<br>Encrypted           | ((;  |
| TOTOLINK_TestB<br>Saved               | ((i· |