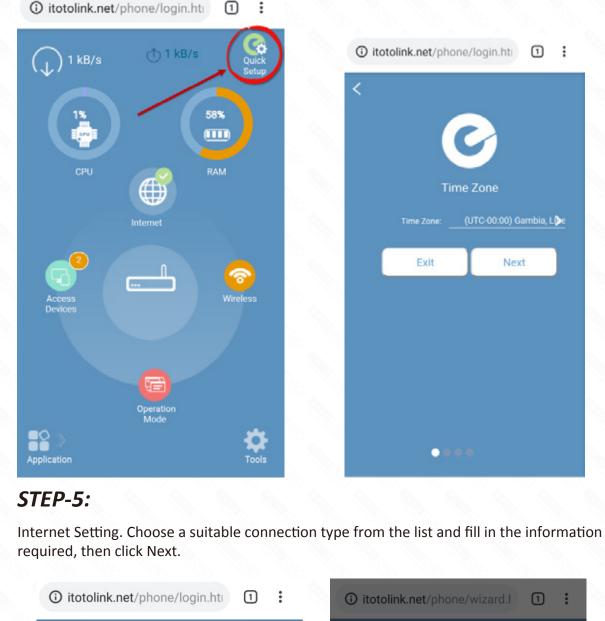

## TOTOLINK\_TestB

STEP-3:

Click Quick Setup.

STEP-1:

Activate the WLAN function

in the address bar.

Turn on or turn off

TOTOLINK\_A3700R\_5G

Q http://itotolink.net

itotolink.net/phone/wizard.h

0

 $\odot$ 

0

0

 $\bigcirc$ 

Static IP