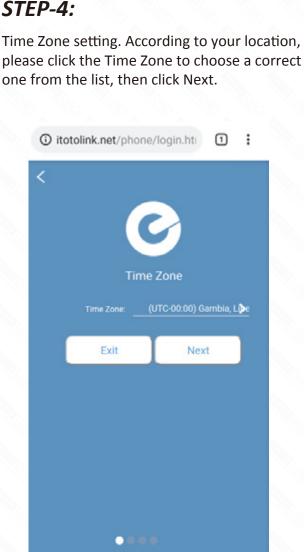

## TOTOLINK\_TestB

STEP-3:

Click Quick Setup.

STEP-1:

Activate the WLAN function

in the address bar.

Turn on or turn off

TOTOLINK\_A3700R\_5G