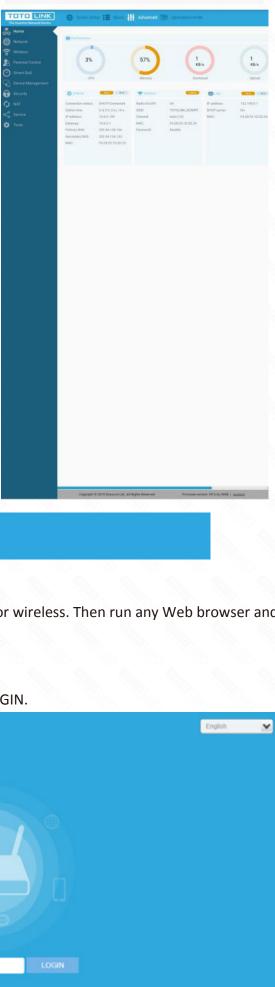

1 kB/s

Connect your computer to the router by cable or wireless. Then run any Web browser and Copyright © 2019 Zioncom Ltd., All Rights Reserved

Oulck Setup 🔢 Basic 🚻 Advanced

Use default MAC address

|                                       | Copyright © 2019 Zioncom Ltd., All Rights Reserved          | Firmware version: V7.4cu.1868   support |
|---------------------------------------|-------------------------------------------------------------|-----------------------------------------|
| TOTO LINK The Smartest Network Device | Oulck Setup I Basic III Advanced                            | OR Code LEO Logout Reboot               |
|                                       | Time Zone Internet Wireless  Login Password Use 2.4G wireld | Change Password Summary  S S  Next  S   |
|                                       |                                                             | 5                                       |
|                                       | Copyright © 2019 Zioncom Ltd., All Rights Reserved          | Firmware version: V7.4cu.1868   support |
| TOTO LINK The Smartest Network Device | Oulck Setup 🔚 Basic 🚻 Advanced                              | GR Code LED Logout Reboot               |