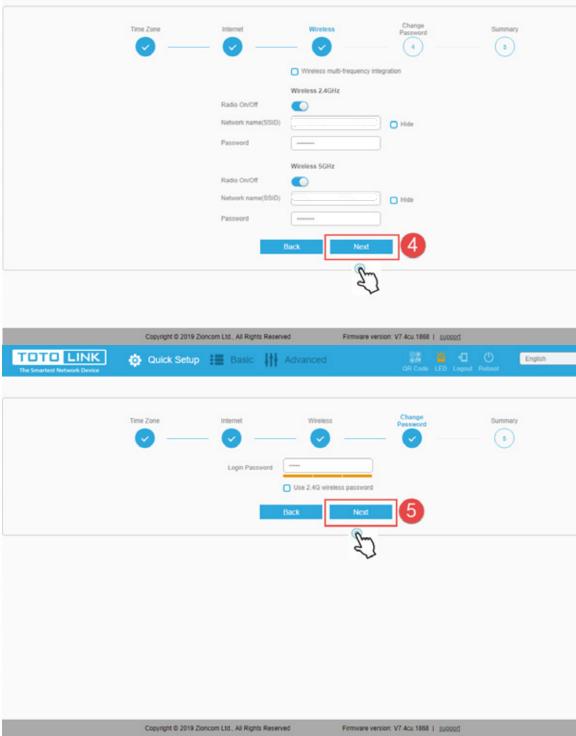

STEP-6:

Back

Next

Network name(SSID): Change Password

(1) 1 kB/s

60%

1 kB/s

URL

**PPPoE** 

**PPTP** 

L2TP

STEP-7:

For security, please create a new Login

① itotolink.net/phone/login.htm

Use 2.4G wireless password:

Back