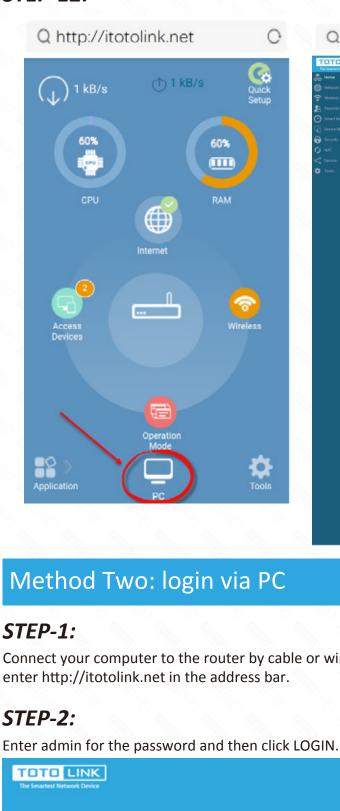

Radio On/Off 5GHz (2):

Network name(SSID):

Back

Next

Application PC **STEP-11**: More features: Click Tools.

Q http://itotolink.net

1 kB/s

Operation Mode

1 kB/s

Connect your computer to the router by cable or wireless. Then run any Web browser and Copyright © 2019 Zioncom Ltd., All Rights Reserved

Oulck Setup 🔢 Basic 🚻 Advanced

Use default MAC address

|                                       | Copyright © 2019 Zioncom Ltd., All Rights Reserved          | Firmware version: V7.4cu.1868   support |
|---------------------------------------|-------------------------------------------------------------|-----------------------------------------|
| TOTO LINK The Smartest Network Device | Oulck Setup I Basic III Advanced                            | OR Code LEO Logout Reboot               |
|                                       | Time Zone Internet Wireless  Login Password Use 2.4G wireld | Change Password Summary  S S  Next  S   |
|                                       |                                                             | 5                                       |
|                                       | Copyright © 2019 Zioncom Ltd., All Rights Reserved          | Firmware version: V7.4cu.1868   support |
| TOTO LINK The Smartest Network Device | Oulck Setup 🔚 Basic 🚻 Advanced                              | GR Code LED Logout Reboot               |