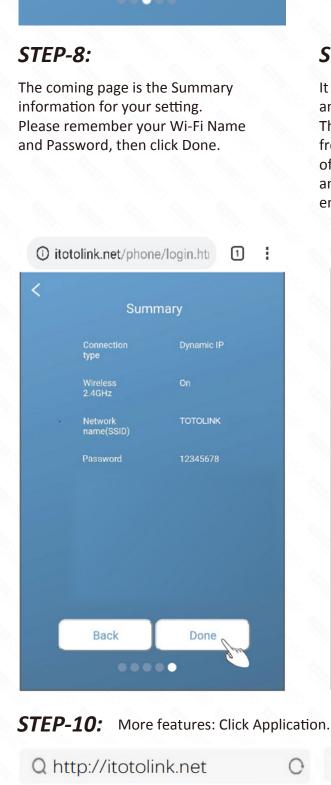

0000

It takes several seconds to save the settings

and then your router will restart automatically. This time your Phone will be disconnected

from the router. Please back to the WLAN list of your phone to choose the new Wi-Fi name and input the correct password. Now, you could

иμ

Setting is in

effect

◑

itotolink.net/phone/login.html

Done

Dynamic IP

LOGIN

**7**0

STEP-9:

enjoy the Wi-Fi.

Q http://itotolink.net (1) 1 kB/s 

Operation Mode

Tools

Signal Strength Adjustment

>