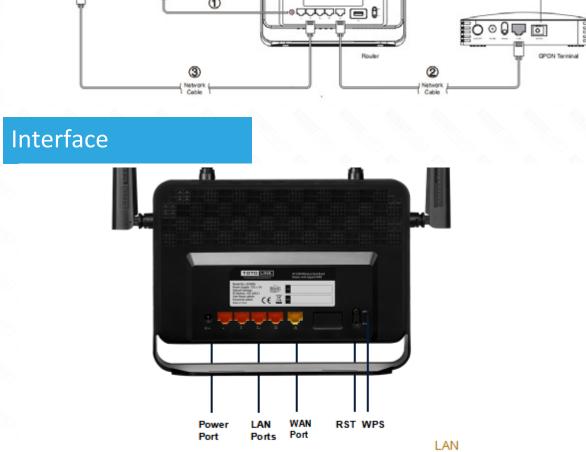

# **Installation Diagram**

1) Turn on the power and start the system in advance to reduce your waiting time.

2) Please connect the router in the following

2.4G: TOTOLINK\_Mode No 5G: TOTOLINK\_Mode No.\_5G