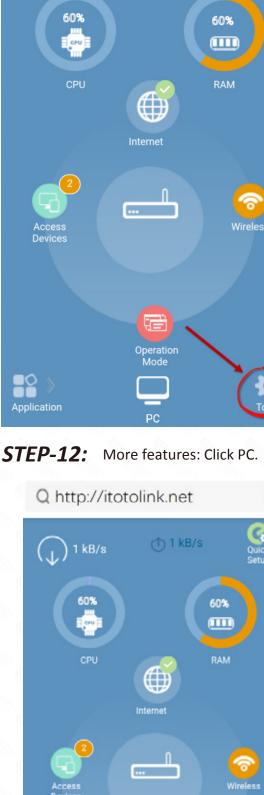

**7**0

STEP-9:

enjoy the Wi-Fi.

Q http://itotolink.net (1) 1 kB/s 

Operation Mode

Tools

Signal Strength Adjustment

>

Radio On/Off 5GHz (2):

Network name(SSID):

Back

Next

Application PC **STEP-11**: More features: Click Tools.

Q http://itotolink.net

1 kB/s

Operation Mode