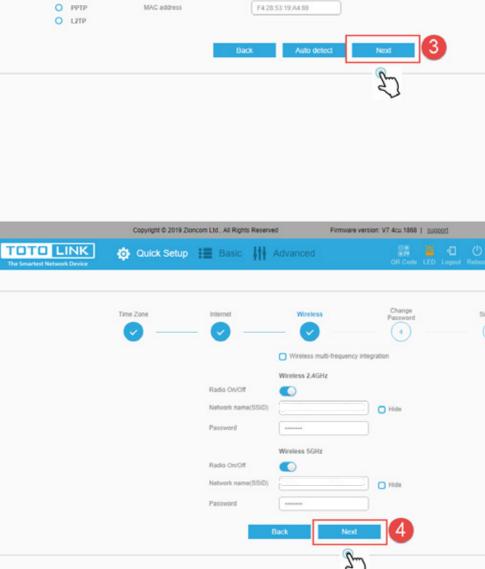

## 2.4G and 5G Wi-Fi (Here users could Password for your router, then click Next. also revise the default Wi-Fi name) and then click Next. itotolink.net/phone/login.hti

Wireless Setting. Create passwords for