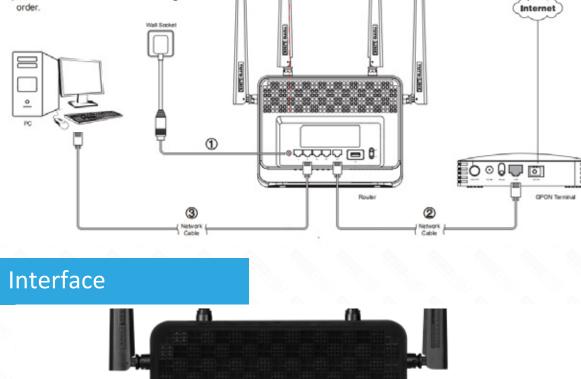

# **Installation Diagram**

1) Turn on the power and start the system in advance to reduce your waiting time.

2) Please connect the router in the following

2.4G: TOTOLINK\_Mode No 5G: TOTOLINK\_Mode No.\_5G