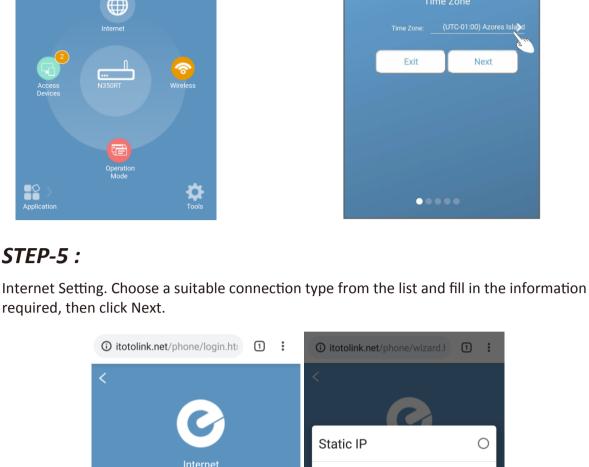

## N350RT Quick Installation Guide

It is suitable for: **N350RT** 

**Installation Diagram** 





### Then run any Web browser and enter itotolink.net/phone/login.hti http://itotolink.net in the address bar.

STEP-1:

Turn on or turn off WLAN On > Enhanced Internet experience

WLAN

Activate the WLAN function on your Phone

and connect to TOTOLINK\_N350RT.





Back

STEP-2:

then click LOGIN.

Enter admin for the password and



Time Zone: (UTC-01:00) Azores Isla



0

0

0

0

Next

Dynamic IP

**PPPoE** 

PPTP

L2TP



Next

Back





## **STEP-10**: More features: Click Application.

itotolink.net/phone/home.h

1 kB/s

1 :

:

itotolink.net/phone/home.h

itotolink.net/phone/tools.ht

Change Password

Select Language

1 :

>

↑ 1 kB/s

••••



Method Two: login via PC



# STEP-1:

STEP-2:

TOTO LINK

STEP-3:

TOTO LINK

Dynamic IP

Static IP

Copyright © 2019 Zioncom Ltd., All Rights Reserved Firmware version: V7.4cu.1868 | support Click Quick Setup. TOTO LINK Change Password Time Zone (UTC-00:00) Gambia, Liberia, Morocco, England, Ireland, Portugal

Copyright © 2019 Zioncom Ltd., All Rights Reserved Firmware version: V9.0u.5446 | support