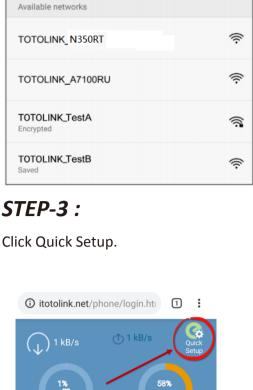

### Then run any Web browser and enter itotolink.net/phone/login.hti http://itotolink.net in the address bar.

STEP-1:

Turn on or turn off WLAN On > Enhanced Internet experience

WLAN

Activate the WLAN function on your Phone

and connect to TOTOLINK\_N350RT.

Back

STEP-2:

then click LOGIN.

Enter admin for the password and

Time Zone: (UTC-01:00) Azores Isla

0

0