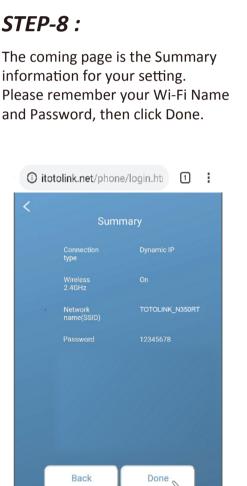

## N350RT Quick Installation Guide

It is suitable for: **N350RT** 

**Installation Diagram** 





### Then run any Web browser and enter itotolink.net/phone/login.hti http://itotolink.net in the address bar.

STEP-1:

Turn on or turn off WLAN On > Enhanced Internet experience

WLAN

Activate the WLAN function on your Phone

and connect to TOTOLINK\_N350RT.





Back

STEP-2:

then click LOGIN.

Enter admin for the password and



Time Zone: (UTC-01:00) Azores Isla



0

0

0

0

Next

Dynamic IP

**PPPoE** 

PPTP

L2TP



Next

Back





## **STEP-10**: More features: Click Application.

itotolink.net/phone/home.h

1 kB/s

1 :

:

itotolink.net/phone/home.h

itotolink.net/phone/tools.ht

Change Password

Select Language

1 :

>

↑ 1 kB/s

••••



Method Two: login via PC



# STEP-1:

STEP-2:

TOTO LINK

STEP-3:

TOTO LINK

Dynamic IP

Static IP

Copyright © 2019 Zioncom Ltd., All Rights Reserved Firmware version: V7.4cu.1868 | support Click Quick Setup. TOTO LINK Change Password Time Zone (UTC-00:00) Gambia, Liberia, Morocco, England, Ireland, Portugal

Copyright © 2019 Zioncom Ltd., All Rights Reserved Firmware version: V9.0u.5446 | support

( 3

If your ISP only allows internet access to a specific MAC address, you need to clone the MAC address. If you don't sure, select "Use default MAC address"

Change Password

4