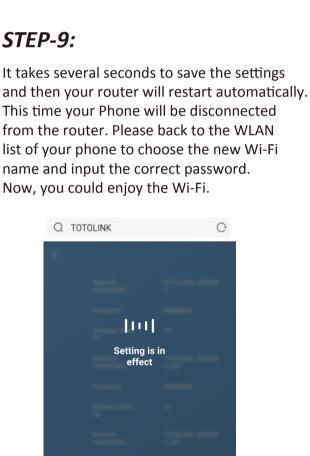

## N350RT Quick Installation Guide

It is suitable for: **N350RT** 

**Installation Diagram** 





### Then run any Web browser and enter itotolink.net/phone/login.hti http://itotolink.net in the address bar.

STEP-1:

Turn on or turn off WLAN On > Enhanced Internet experience

WLAN

Activate the WLAN function on your Phone

and connect to TOTOLINK\_N350RT.





Back

STEP-2:

then click LOGIN.

Enter admin for the password and



Time Zone: (UTC-01:00) Azores Isla



0

0

0

0

Next

Dynamic IP

**PPPoE** 

PPTP

L2TP



Next

Back





## **STEP-10**: More features: Click Application.

itotolink.net/phone/home.h

1 kB/s

1 :

:

itotolink.net/phone/home.h

itotolink.net/phone/tools.ht

Change Password

Select Language

1 :

>

↑ 1 kB/s

••••



Method Two: login via PC



# STEP-1:

STEP-2:

TOTO LINK

STEP-3:

TOTO LINK

Dynamic IP

Static IP

Copyright © 2019 Zioncom Ltd., All Rights Reserved Firmware version: V7.4cu.1868 | support Click Quick Setup. TOTO LINK Change Password Time Zone (UTC-00:00) Gambia, Liberia, Morocco, England, Ireland, Portugal

Copyright © 2019 Zioncom Ltd., All Rights Reserved Firmware version: V9.0u.5446 | support

( 3

If your ISP only allows internet access to a specific MAC address, you need to clone the MAC address. If you don't sure, select "Use default MAC address"

Change Password

4