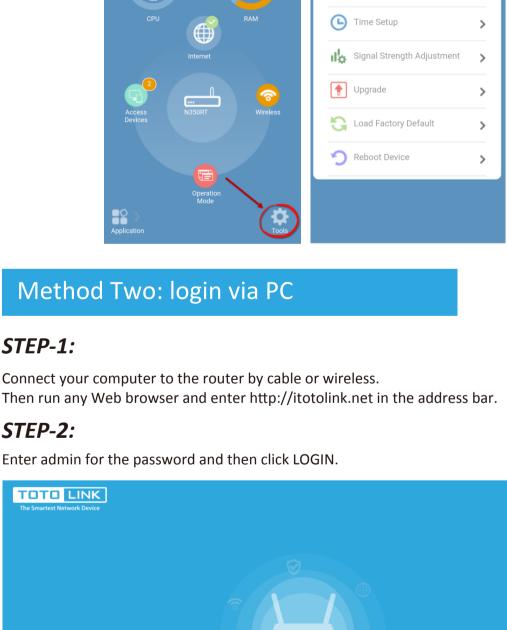

## N350RT Quick Installation Guide

It is suitable for: **N350RT** 

**Installation Diagram** 





### Then run any Web browser and enter itotolink.net/phone/login.hti http://itotolink.net in the address bar.

STEP-1:

Turn on or turn off WLAN On > Enhanced Internet experience

WLAN

Activate the WLAN function on your Phone

and connect to TOTOLINK\_N350RT.





Back

STEP-2:

then click LOGIN.

Enter admin for the password and



Time Zone: (UTC-01:00) Azores Isla



0

0

0

0

Next

Dynamic IP

**PPPoE** 

PPTP

L2TP



Next

Back





## **STEP-10**: More features: Click Application.

itotolink.net/phone/home.h

1 kB/s

1 :

:

itotolink.net/phone/home.h

itotolink.net/phone/tools.ht

Change Password

Select Language

1 :

>

↑ 1 kB/s

••••



Method Two: login via PC



# STEP-1:

STEP-2:

TOTO LINK

STEP-3:

TOTO LINK

Dynamic IP

Static IP

Copyright © 2019 Zioncom Ltd., All Rights Reserved Firmware version: V7.4cu.1868 | support Click Quick Setup. TOTO LINK Change Password Time Zone (UTC-00:00) Gambia, Liberia, Morocco, England, Ireland, Portugal

Copyright © 2019 Zioncom Ltd., All Rights Reserved Firmware version: V9.0u.5446 | support

( 3

If your ISP only allows internet access to a specific MAC address, you need to clone the MAC address. If you don't sure, select "Use default MAC address"

Change Password

4

Quick Setup 📙 Basic 🚻 Advanced 급 Operation Mode

 Use default MAC address O Clone PC's MAC address

MAC address



Use 2.4G wireless password

Firmware version: V9.0u.5446 | support

Copyright © 2019 Zioncom Ltd., All Rights Reserved