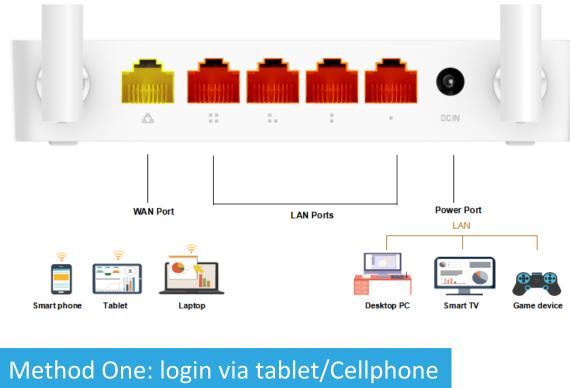

## N350RT Quick Installation Guide

It is suitable for: **N350RT** 

**Installation Diagram** 