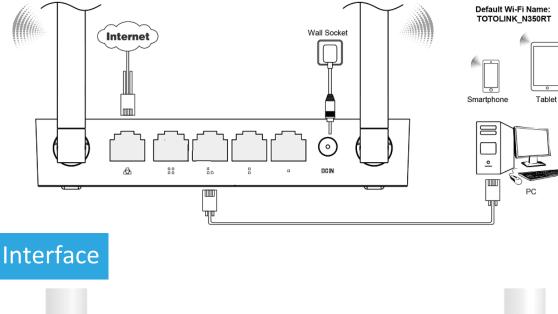

## N350RT Quick Installation Guide

It is suitable for: **N350RT** 

**Installation Diagram** 