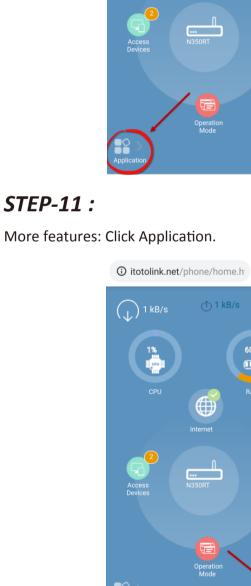

## **STEP-10**: More features: Click Application.

itotolink.net/phone/home.h

1 kB/s

1 :

:

itotolink.net/phone/home.h

itotolink.net/phone/tools.ht

Change Password