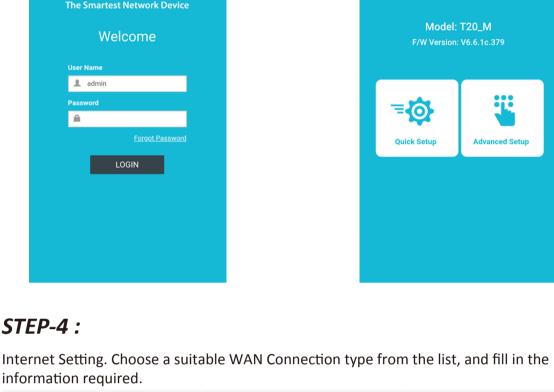

#### on the WLAN list of your Phone, and choose to connect.

enter http://itotolink.net on the address bar.

Find TOTOLINK\_T20 or TOTOLINK\_T20\_5G

Then any Web browser on your Phone and

#### Sign in to TOTOLINK\_T20\_5G

then click Login.

STEP-2:

TOTO LINK

Input admin for both User Name and

Password on the coming page,

Sign in to TOTOLINK\_T20\_5G

Dynamic IP