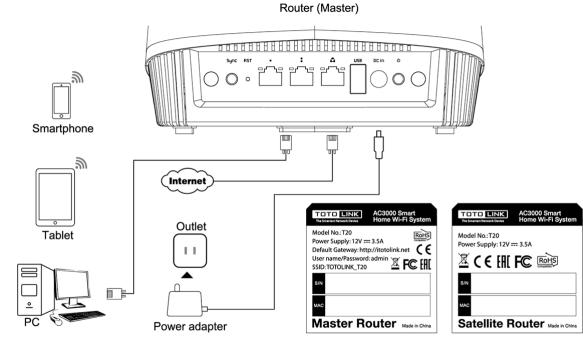

# **Installation Diagram**

Interface

#### STEP-1: Turn on or turn off

Master T20