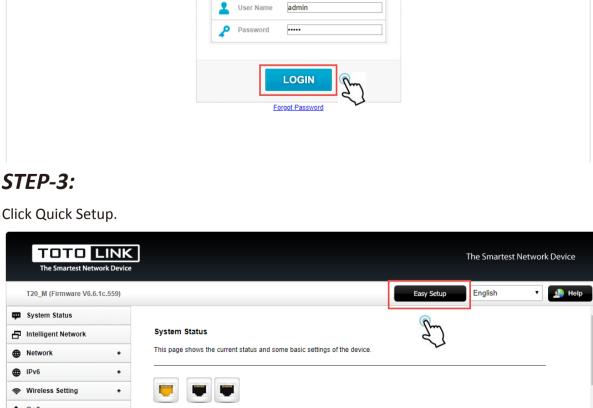

## The server 192.168.20.1 requires a username and password.

-Internet Setting-

-WIFI multifrequency one-

WAN Connection Type DHCP

Key between 8-63 bits)

Copyright @ 2019 TOTOLINK Ltd., All Rights Reserved

**USER LOGIN** 

▼ automatic detection

 $\ \square$  (The Password length should be

Apply