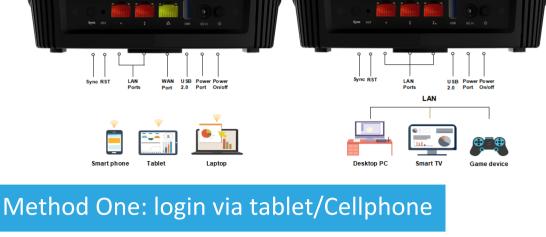

#### T20 Quick Installation Guide

It is suitable for :  $\mathbf{T20}$ 

# **Installation Diagram**



Interface



#### STEP-1: Turn on or turn off

Master T20

#### on the WLAN list of your Phone, and choose to connect.

enter http://itotolink.net on the address bar.

Find TOTOLINK\_T20 or TOTOLINK\_T20\_5G

Then any Web browser on your Phone and



#### Sign in to TOTOLINK\_T20\_5G

then click Login.

STEP-2:

TOTO LINK

Input admin for both User Name and

Password on the coming page,





Sign in to TOTOLINK\_T20\_5G

Dynamic IP

\* WAN Setting

PPPoE

Gateway

#### \* WAN Setting

Dynamic IP

IP Address IP Address

\* WAN Setting

**PPPoE** 



## TOTOLINK\_T20

The Password length should be between 8-63 bits TOTOLINK\_T20

The Password length should be between 8-63 bits

Finish

Back



## Your device will lose connection for Wi-Fi setting changed. Please reconnect.

2.4G Wi-Fi 5G Wi-Fi TOTOLINK