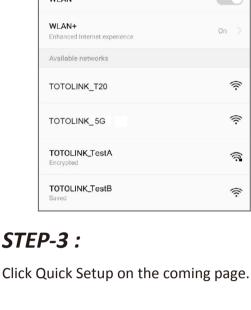

#### on the WLAN list of your Phone, and choose to connect.

enter http://itotolink.net on the address bar.

Find TOTOLINK\_T20 or TOTOLINK\_T20\_5G

Then any Web browser on your Phone and