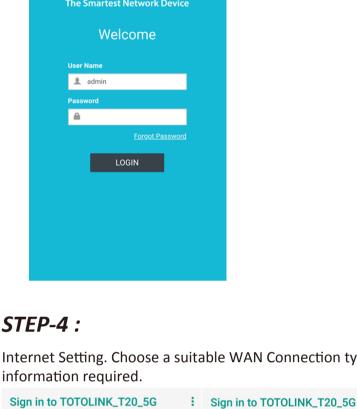

#### Sign in to TOTOLINK\_T20\_5G

then click Login.

STEP-2:

TOTO LINK

Input admin for both User Name and

Password on the coming page,

Sign in to TOTOLINK\_T20\_5G

Dynamic IP

\* WAN Setting

PPPoE

Gateway

#### \* WAN Setting

Dynamic IP

IP Address IP Address

\* WAN Setting

**PPPoE** 