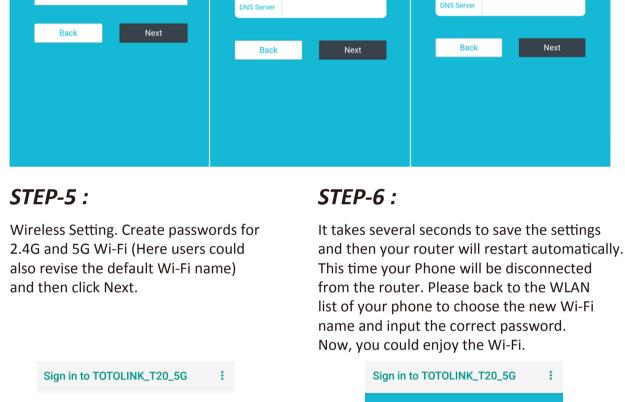

\* WAN Setting

PPPoE

Gateway

#### \* WAN Setting

Dynamic IP

IP Address IP Address

\* WAN Setting

**PPPoE** 

## TOTOLINK\_T20

The Password length should be between 8-63 bits TOTOLINK\_T20

The Password length should be between 8-63 bits

Finish

Back

## Your device will lose connection for Wi-Fi setting changed. Please reconnect.

2.4G Wi-Fi 5G Wi-Fi TOTOLINK\_T20 88888888 SSID Wi-Fi Password

The Smartest Network Device

▼ \_\_\_\_\_ Help

English

**Setup Successfully** 