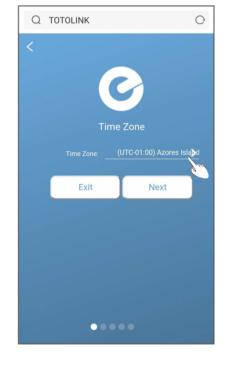

## STEP-4 :

Time Zone setting. According to your location, please click the Time Zone to choose a correct one from the list, then click Next.