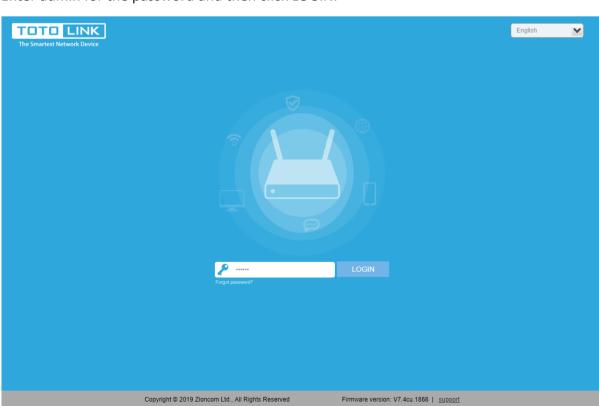

.

| Q | TOTOLINK                | C |
|---|-------------------------|---|
|   |                         |   |
|   |                         |   |
|   | 104                     |   |
|   | Setting is in<br>effect |   |
|   |                         |   |
|   |                         |   |
|   |                         |   |
|   |                         |   |

....



More features: Click Application.

(i) itotolink.net/phone/home.h<sup>·</sup> (1) ii (i) itotolink.net/phone/home.h<sup>·</sup> (1) ii



## STEP-11:

#### More features: Click Tools.



# Method Two: login via PC

## STEP-1:

Connect your computer to the router by cable or wireless. Then run any Web browser and enter http://itotolink.net in the address bar.

#### STEP-2:

Enter admin for the password and then click LOGIN.



STEP-3:



Back Done

Login Password: \*\*\*\*\*\*\*\* 👁

Copyright © 2019 Zioncom Ltd., All Rights Reserved Firmware version: V7.4cu.1868 | support