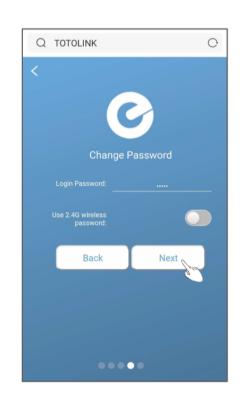

## STEP-7:

For security, please create a new Login Password for your router, then click Next.