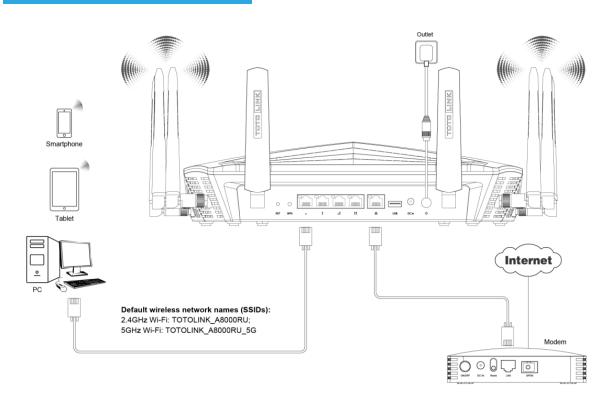

## **Installation Diagram**

## STEP-1:

Connect your computer to the router by cable or wireless. Then run any Web browser and enter http://itotolink.net in the address bar.