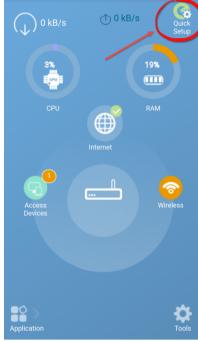

# STEP-3 :

Q TOTOLINK

Click Quick Setup.

....

More features: Click Application.

(i) itotolink.net/phone/home.h<sup>·</sup> (1) ii (i) itotolink.net/phone/home.h<sup>·</sup> (1) ii

#### More features: Click Tools.