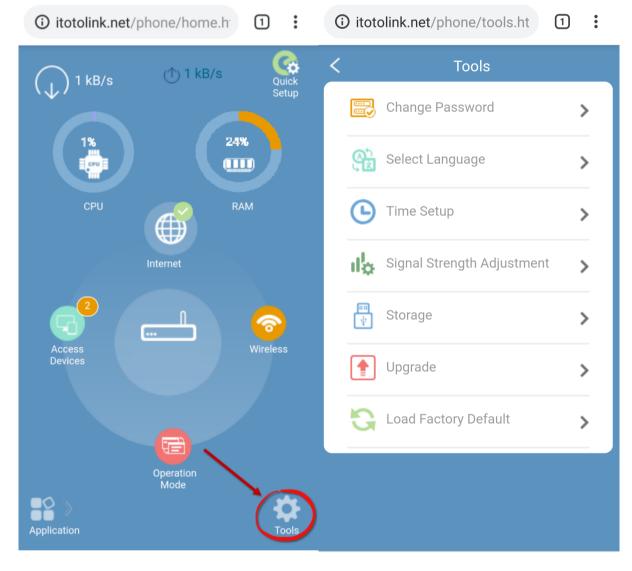

and then your router will restart automatically. This time your Phone will be disconnected from the router. Please back to the WLAN list of your phone to choose the new Wi-Fi name and input the correct password. Now, you could enjoy the Wi-Fi.

| Q | TOTOLINK                | C |
|---|-------------------------|---|
|   |                         |   |
|   |                         |   |
|   | 104                     |   |
|   | Setting is in<br>effect |   |
|   |                         |   |
|   |                         |   |
|   |                         |   |
|   |                         |   |

....



More features: Click Application.

(i) itotolink.net/phone/home.h<sup>·</sup> (1) ii (i) itotolink.net/phone/home.h<sup>·</sup> (1) ii



## STEP-11:

#### More features: Click Tools.



# Method Two: login via PC

## STEP-1:

Connect your computer to the router by cable or wireless. Then run any Web browser and enter http://itotolink.net in the address bar.

#### STEP-2:

Enter admin for the password and then click LOGIN.



STEP-3:



Back Done

Login Password: \*\*\*\*\*\*\*\* 👁

Copyright © 2019 Zioncom Ltd., All Rights Reserved Firmware version: V7.4cu.1868 | support