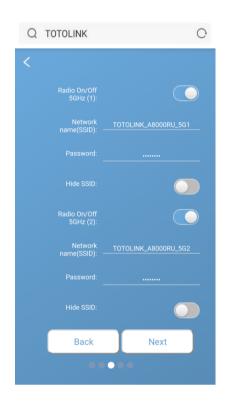

## STEP-6 :

Wireless Setting. Create passwords for 2.4G and 5G Wi-Fi (Here users could also revise the default Wi-Fi name) and then click Next.