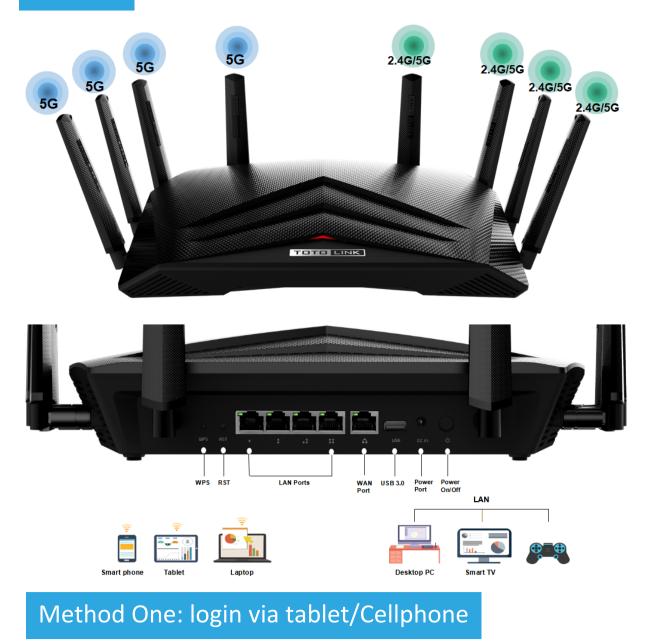

# A8000RU Quick Installation Guide

It is suitable for : **A8000RU** 

## **Installation Diagram**



# Interface



## STEP-1:

Turn on your router then use your smartphone to find and select 3 TOTOLINK\_A8000RU\_5G or TOTOLINK\_A8000RU. Run any mobilebrowser.

Enter 192.168.0.1 in the address bar.

| WLAN                                  |      |
|---------------------------------------|------|
| Turn on or turn off                   |      |
| WLAN                                  |      |
| WLAN+<br>Enhanced Internet experience | On > |
| Available networks                    |      |
| TOTOLINK_A8000RU_5G1                  | (ír· |
| TOTOLINK_ A8000RU                     | (ír- |
| TOTOLINK_TestA<br>Encrypted           | 1    |
| TOTOLINK_TestB                        | ((   |

# STEP-3 :

Q TOTOLINK

Click Quick Setup.

## STEP-2 :

Enter admin for the password and then click LOGIN.



## STEP-4 :