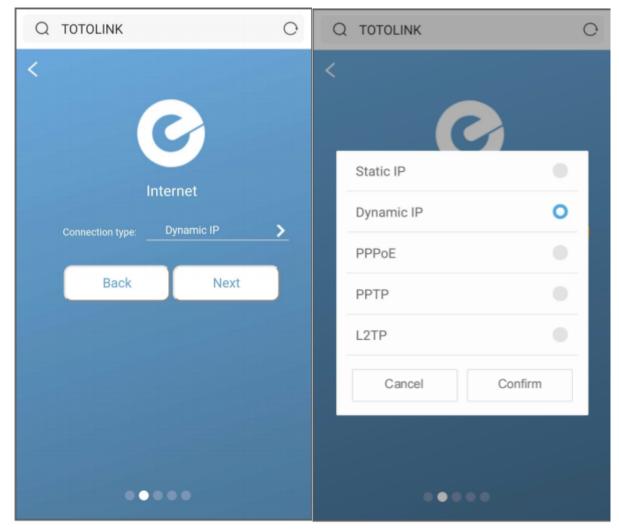

## STEP-5 :

Internet Setting. Choose a suitable connection type from the list and fill in the information required, then click Next.