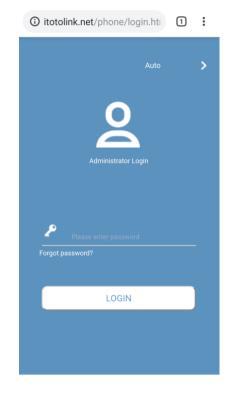

## STEP-2 :

Enter admin for the password and then click LOGIN.

#### STEP-2:

Enter admin for the password and then click LOGIN.

STEP-3:

Back Done

Login Password: \*\*\*\*\*\*\*\* 👁

Copyright © 2019 Zioncom Ltd., All Rights Reserved Firmware version: V7.4cu.1868 | support