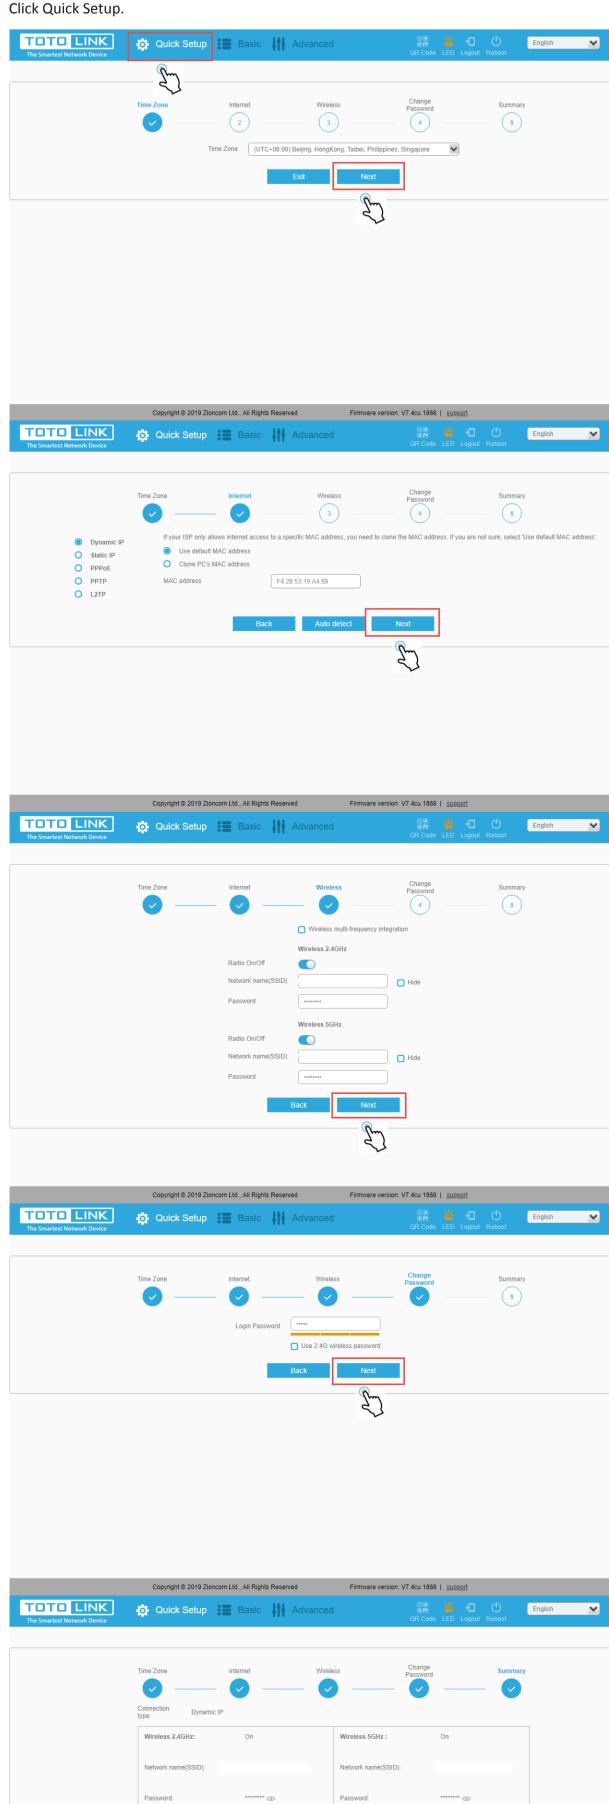

# STEP-3 :

Q TOTOLINK

Click Quick Setup.

## STEP-4 :

Time Zone setting. According to your location, please click the Time Zone to choose a correct one from the list, then click Next.

## STEP-5 :

Internet Setting. Choose a suitable connection type from the list and fill in the information required, then click Next.

## STEP-6 :

Wireless Setting. Create passwords for 2.4G and 5G Wi-Fi (Here users could also revise the default Wi-Fi name) and then click Next.

## STEP-7:

For security, please create a new Login Password for your router, then click Next.

## STEP-8 :

The coming page is the Summary information for your setting. Please remember your Wi-Fi Name and Password, then click Done.

| QT   | DTOLINK               | 0                        |  |
|------|-----------------------|--------------------------|--|
| <    |                       |                          |  |
|      | Network<br>name(SSID) | TOTOLINK_A8000R<br>U     |  |
|      |                       | 8888888                  |  |
|      | Wireless 5GHz<br>(1)  | On                       |  |
|      | Network<br>name(SSID) | TOTOLINK_A8000R<br>U_5G1 |  |
|      |                       | 8888888                  |  |
|      | Wireless 5GHz<br>(2)  | On                       |  |
|      | Network<br>name(SSID) | TOTOLINK_A8000R<br>U_5G2 |  |
|      |                       | 8888888                  |  |
|      | Login<br>Password     | admin                    |  |
|      | Back                  | Done                     |  |
| •••• |                       |                          |  |