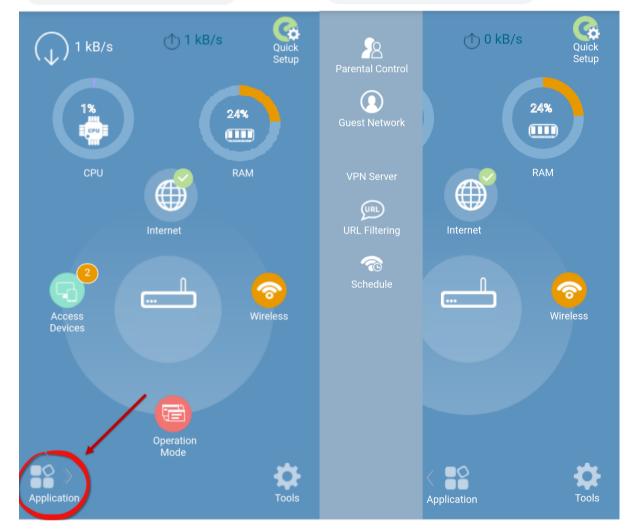

....

More features: Click Application.

(i) itotolink.net/phone/home.h<sup>·</sup> (1) ii (i) itotolink.net/phone/home.h<sup>·</sup> (1) ii