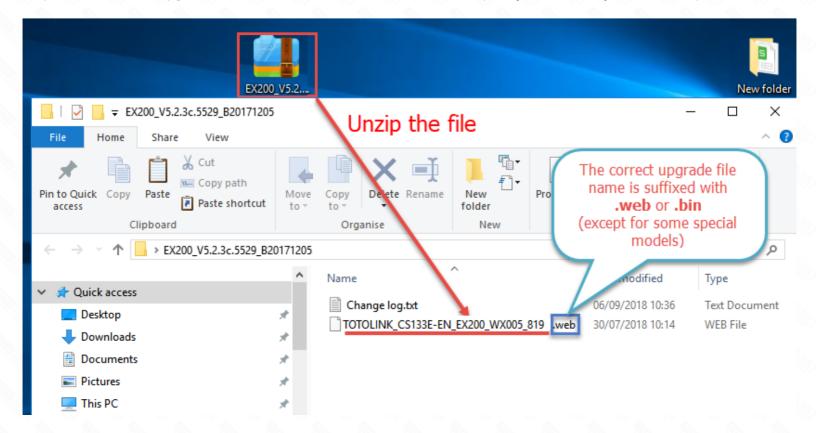

#### STEP-3:

Unzip the file, correct upgrade file name is suffixed with "web" or "bin" (except for some special models)