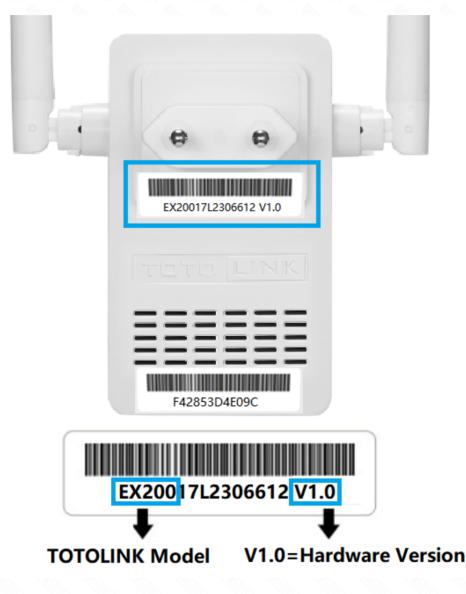

### STEP-1: Guide for Hardware Version

For most TOTOLINK extender, you can see two bar coded stickers at the front of the device, the character string started with Model No.(for example EX200) and ended with Hardware Version (for example V1.0) is the serial number of your device. See below.