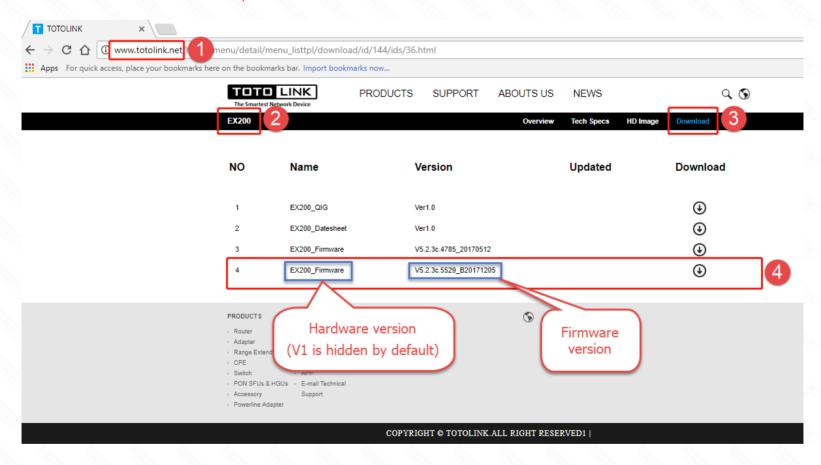

#### STEP-2:

Open browser, enter **www.totolink.net** Download the required files. For example, if your hardware yersion is V1.0, please download V1 version. Note: If the hardware version is V1, V1 will be hidden.