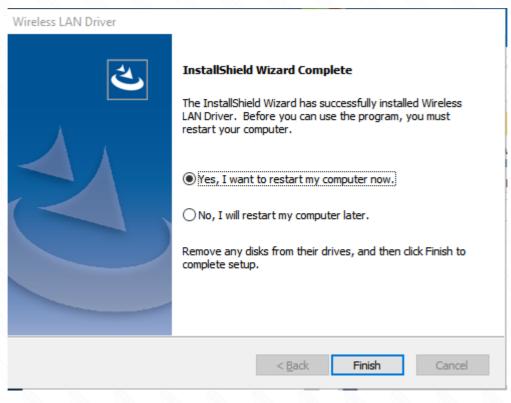

Wireless LAN Driver Setup is preparing the InstallShield Wizard, which will guide you through the program setup process. Please

STEP-5:

wait.