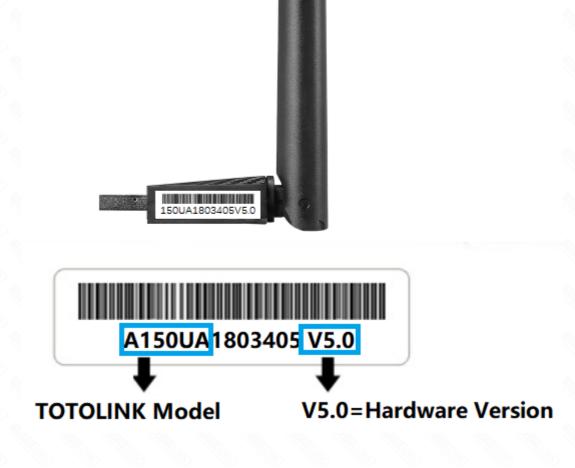

### **STEP-1: Guide for Hardware Version**

For most TOTOLINK adapter, you can see a bar coded stickers at the front of the device, the character string started with Model No.(for example N150UA) and ended with Hardware Version (for example V5.0) is the serial number of your device. See below: