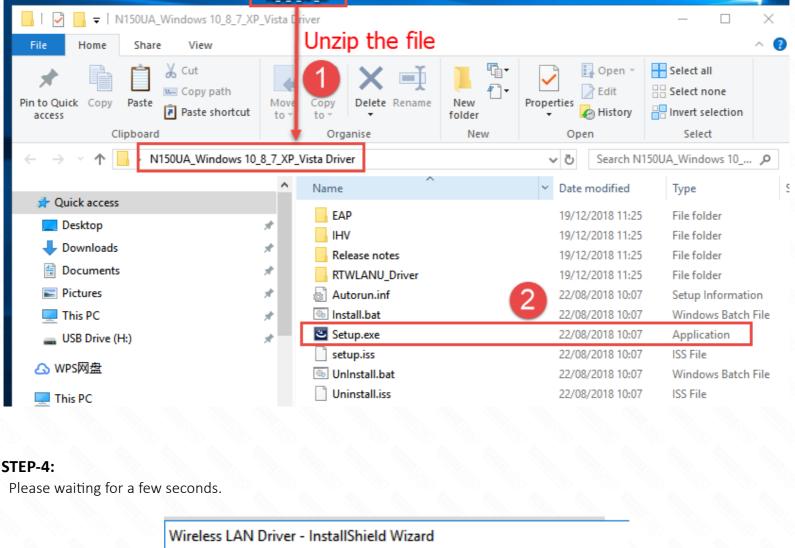

Wireless LAN Driver Setup is preparing the InstallShield Wizard, which will guide you through the program setup process. Please

STEP-5:

wait.