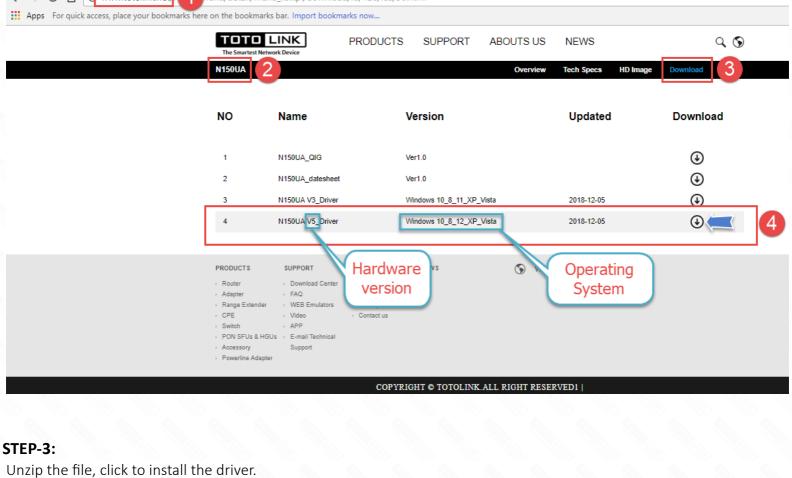

### STEP-2: Open browser, enter **www.totolink.ne**t Download the required files.

For example, if your hardware yersion is V5.0, please download V5 version. Note: If the hardware version is V1, V1 will be hidden. ← → C 🖒 🗓 www.totolink.net, nenu/detail/menu\_listtpl/download/id/128/ids/36.html