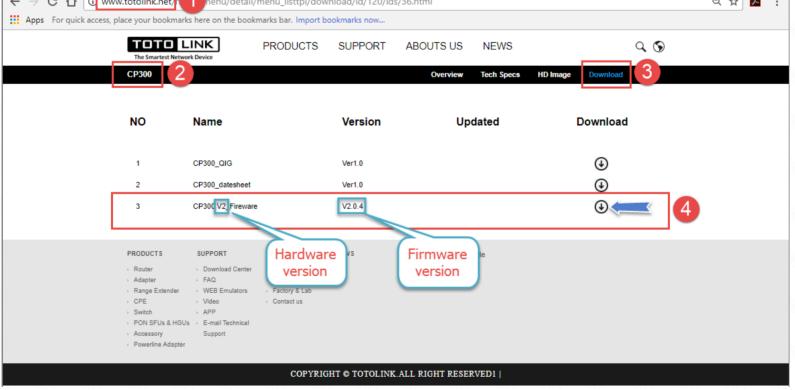

### STEP-2:

Open browser, enter **www.totolink.net** Download the required files. For example, if your hardware yersion is V2.0, please download V2 version. Note: If the hardware version is V1, V1 will be hidden.