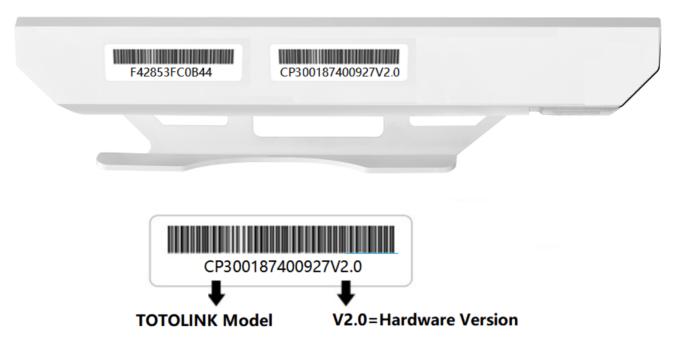

#### **STEP-1: Guide for Hardware Version**

For most TOTOLINK CPE, you can see two bar coded stickers at the front of the device, the character string started with Model No.(for example CP300) and ended with hardware Version (for example V2.0) is the serial number of your device. See below: