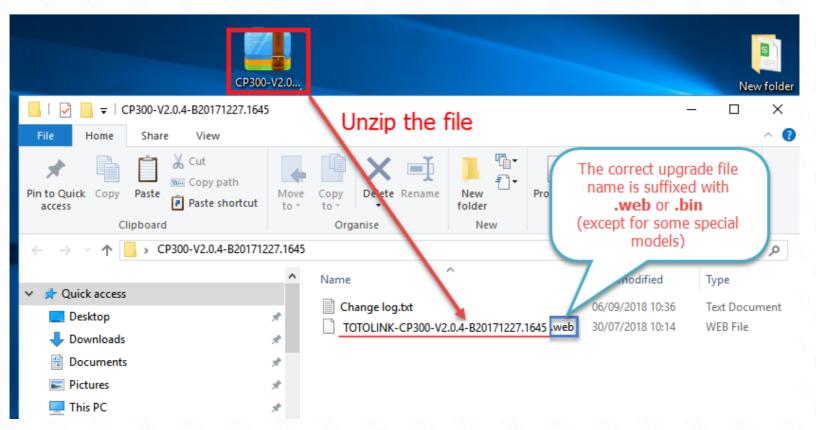

#### STEP-3:

Unzip the file, correct upgrade file name is suffixed with "web" or "bin" (except for some special models)