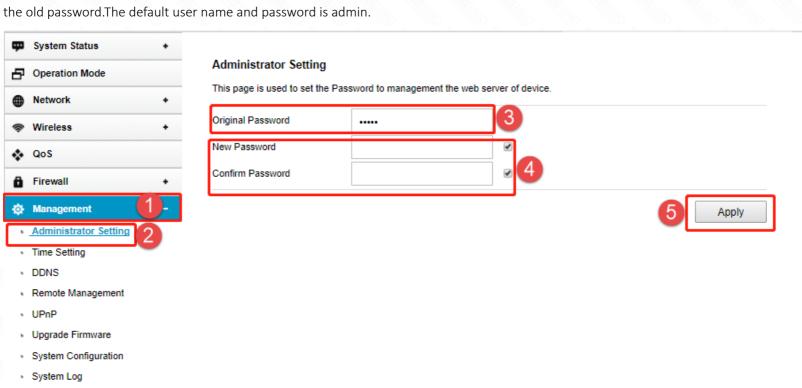

### STEP-3:

Reboot Schedule
Wireless Schedule

Logout

Click **Management->Administrator Setting** on the navigation bar on the left. In this interface, you can change the password after entering the old password. The default user name and password is admin.