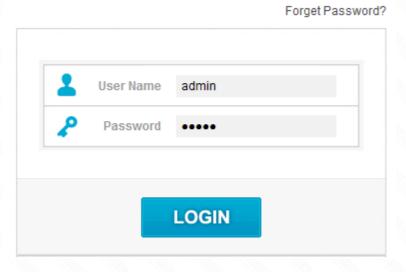

#### STEP-2:

User Name and Password are required, by default both are admin in lowercase letter. Click LOGIN.

## **USER LOGIN**