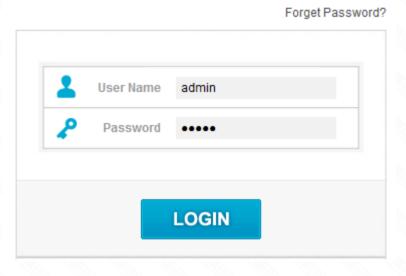

#### STEP-2:

User Name and Password are required, by default both are admin in lowercase letter. Click LOGIN.

## **USER LOGIN**