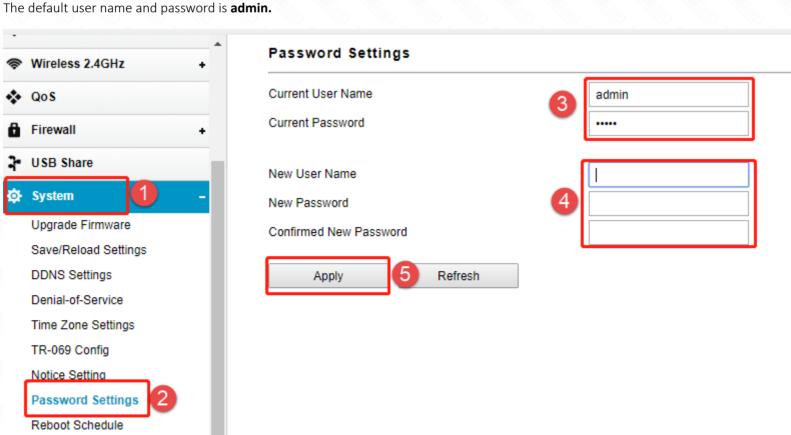

### STEP-3:

System Log

Click **System->Password Settings** on the navigation bar on the left. In this interface, you can change the password after entering the old password. The default user name and password is **admin.** 